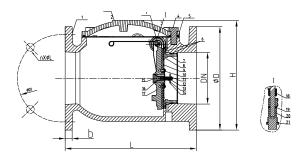

## MATERIAL SPECIFICATION

| Part No. | Part                  | Standard Specification   |
|----------|-----------------------|--------------------------|
| 1        | Valve Body            | ASTM A536, 65-45-12      |
| 2        | Bonnet                | ASTM A536, 65-45-12      |
| 3        | Pin                   | AISI 304                 |
| 4        | Hex Bolt              | Carbon Steel Zinc Plated |
| 5        | Body Gasket           | EPDM                     |
| 6        | O-Ring                | NBR                      |
| 7        | Seat                  | C83600                   |
| 8        | Gasket                | EPDM                     |
| 9        | Disc Gland            | AISI 304                 |
| 10       | Slotted Screw         | AISI 304                 |
| 11       | Hexagonal Nut         | AISI 304                 |
| 12       | Adjusting Screw       | AISI 304                 |
| 13       | Core Tube             | AISI 304                 |
| 14       | Core Board            | AISI 304                 |
| 15       | Disc Core             | C89833                   |
| 16       | O-Ring                | NBR                      |
| 17       | Disc                  | C83600                   |
| 18       | Spring                | AISI 304                 |
| 19       | Sealing Fillet Gasket | PTFE                     |
| 20       | Sealing Plug          | AISI 304                 |
| 21       | Sealing Fillet Gasket | PTFE                     |

## ALARM CHECK VALVE GMC-ACV-FF GLOBE MECHANICAL CONTROL LLC.

| D    | N   | Dimensions(mm) |     |     |       |      |           |
|------|-----|----------------|-----|-----|-------|------|-----------|
| Inch | mm  | Н              | L   | D   | DI    | b    | n-φL      |
| 3"   | 80  | 235            | 241 | 191 | 152.4 | 19   | 4- φ 19.1 |
| 4"   | 100 | 241            | 292 | 229 | 190.5 | 24   | 8- ф 19.1 |
| 6"   | 150 | 298            | 356 | 279 | 241.3 | 25.5 | 8- ф 22.2 |
| 8"   | 200 | 352            | 495 | 343 | 298.5 | 28.5 | 8- ф 22.2 |