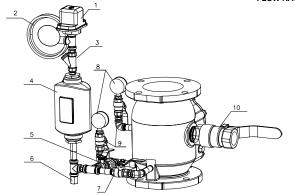

| Outside Part |                 |          |                           |  |  |
|--------------|-----------------|----------|---------------------------|--|--|
| Part No.     | Part            | Part No. | Part                      |  |  |
| 1            | Pressure Switch | 6        | Drip Valve                |  |  |
| 2            | Alarm           | 7        | Alarm Ball Valve          |  |  |
| 3            | Strainer        | 8        | Pressure Gauge            |  |  |
| 4            | Retard Chamber  | 9        | Pressure Gauge Ball Valve |  |  |
| 5            | Test Ball Valve | 10       | Drain Ball Valve          |  |  |