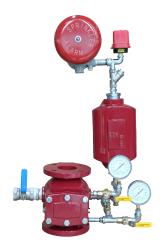

## ALARM CHECK VALVE GMC-ACV-FF GLOBE MECHANICAL CONTROL LLC.

1.The wet alarm valve is a water spray system that only allows water to be injected in from one direction and will give alarm at a specified flow rate. The wet sprinkler system, together with other components such as pressure switch, water flow indicator, sprinkler etc, is a widely used fixed fire extinguishing system. The pipe network of the system is full of pressurized water and is in standby working state. When a fire breaks out in a protected area, the temperature of the area rises, the temperature sensitive element of the sprinkler is broken, the nozzle sprays water, and the automatic system starts to spray water directly to the fire. At the same time, the alarm signal is issued in the occurrence area, which has achieved the purpose of alarming, extinguishing and controlling fire.

2.The wet alarm valve device is suitable for places with an ambient temperature of  $4\,^\circ$  -70 $^\circ$ , usually installed in places with fire hazards, including warehouses, hotels, shopping malls, hospitals, theaters, office buildings, conference centers, especially suitable for highrise buildings and underground engineering.

| Outside Part |                 |          |                           |  |  |
|--------------|-----------------|----------|---------------------------|--|--|
| Part No.     | Part            | Part No. | Part                      |  |  |
| 1            | Pressure Switch | 6        | Drip Valve                |  |  |
| 2            | Alarm           | 7        | Alarm Ball Valve          |  |  |
| 3            | Strainer        | 8        | Pressure Gauge            |  |  |
| 4            | Retard Chamber  | 9        | Pressure Gauge Ball Valve |  |  |
| 5            | Test Ball Valve | 10       | Drain Ball Valve          |  |  |