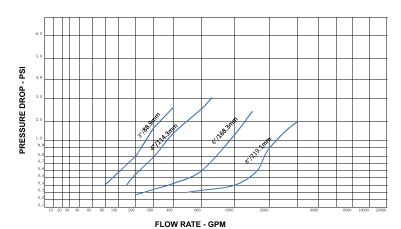

Weight - lb. (kg)

| SIZE   | D65     | D80     | D100    | D150    | D200    | D250    |
|--------|---------|---------|---------|---------|---------|---------|
| Weight | 10.1255 | 13.6336 | 18.8377 | 29.7194 | 50.1451 | 63.7508 |