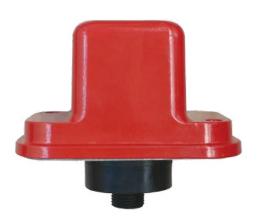

### PRESSURE SWITCH GMC-PS-10

### PRODUCT FEATURE

- 1. DOUBLE MICRO SWITCH DESIGN: GREATLY REDUCE SIGNAL ERRORS CAUSED BY MICRO SWITCH MALFUNCTION, MULTIPLE SIGNAL TRANSMISSION CAN MEET MORE CUSTOMER NEEDS;
- 2. ADJUSTABLE ALARM PRESSURE: CAN MEET THE ACTUAL WORKING CONDITIONS REQUIREMENTS OF CUSTOMERS;
- 3. THE DUAL PRESSURE SENSING DEVICE CAN SET ALARM PRESSURES SEPARATELY TO ACHIEVE HIGH AND LOW PRESSURE ALARMS;
- 4. PROTECTION AND SAFETY LEVEL: IP65, ACHIEVING DUST PROOF AND WATER PROOF TO ENSURE THE SAFETY OF THE INTERNAL STRUCTURE.
- 5. The product has passed UL/FM certification and quality is guaranteed.