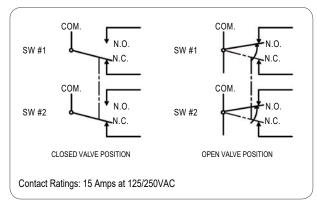

ccessories | PA66+GF30              |          |
| 4        | Stem                   | PA66+GF30              |          |
| 5        | Compression Spring     | 65#                    |          |
| 6        | Sealing Washer         | PA66+GF30              |          |
| 7        | Back Shell             | ADC12                  |          |
| 8        | Pressure parts         | PA66+GF30              |          |
| 9        | Pressure Diaphragm     | EPDM                   |          |
| 10       | Micro Stents           | Carbon Steel Q235      | AISI 304 |

Note: For special material request other than standard specification, please indicate clearly on the inquiry or order list.





### PRESSURE SWITCH GMC-PS-10

# GLOBE MECHANICAL CONTROL LLC.

#### TYPICAL ELECTRICAL CONNECTIONS





### NAMEPLATE