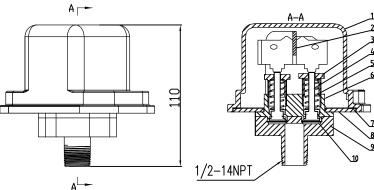

### MATERIAL SPECIFICATION

| Part No. | Part                   | Standard Specification | Options  |
|----------|------------------------|------------------------|----------|
| 1        | Outer Shell            | ADC12                  |          |
| 2        | Micro Switch           |                        |          |
| 3        | Regulating Accessories | PA66+GF30              |          |
| 4        | Stem                   | PA66+GF30              |          |
| 5        | Compression Spring     | 65#                    |          |
| 6        | Sealing Washer         | PA66+GF30              |          |
| 7        | Back Shell             | ADC12                  |          |
| 8        | Pressure parts         | PA66+GF30              |          |
| 9        | Pressure Diaphragm     | EPDM                   |          |
| 10       | Micro Stents           | Carbon Steel Q235      | AISI 304 |

Note: For special material request other than standard specification, please indicate clearly on the inquiry or order list.