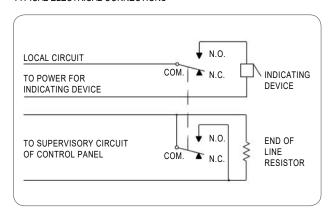

Accessories | PA66+GF30              |          |
| 4        | Stem                   | PA66+GF30              |          |
| 5        | Compression Spring     | 65#                    |          |
| 6        | Sealing Washer         | PA66+GF30              |          |
| 7        | Back Shell             | ADC12                  |          |
| 8        | Pressure parts         | PA66+GF30              |          |
| 9        | Pressure Diaphragm     | EPDM                   |          |
| 10       | Micro Stents           | Carbon Steel Q235      | AISI 304 |

Note: For special material request other than standard specification, please indicate clearly on the inquiry or order list.





### PRESSURE SWITCH GMC-PS-10

# GLOBE MECHANICAL CONTROL LLC.

#### TYPICAL ELECTRICAL CONNECTIONS





### NAMEPLATE